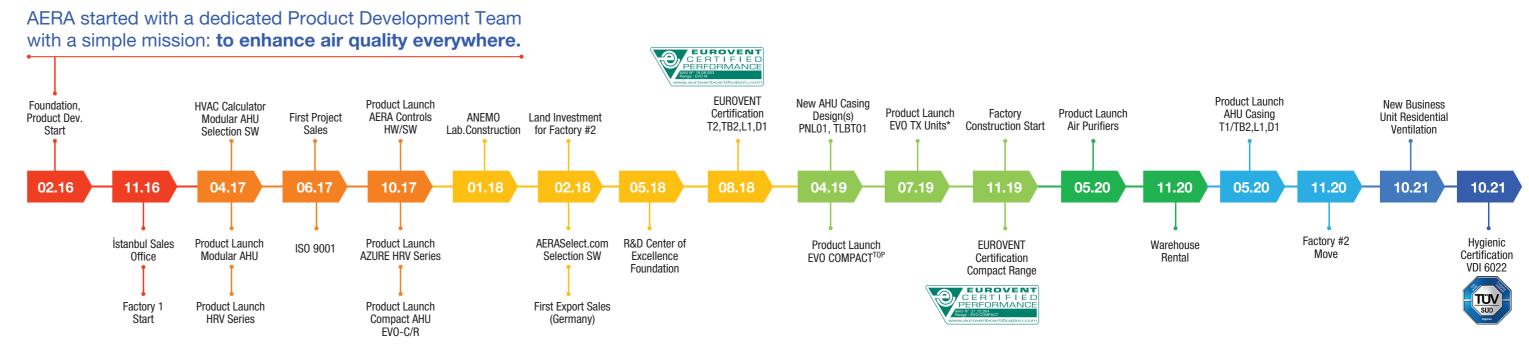

BIÇAK

KIRIM

KIRIM

BIÇAK

TAŞMA PAYI

Our commitment to excellence was recognized globally in 2018 when EUROVENT certified our modular AHU range. This acknowledgment, particularly for outstanding casing performance (T2/TB2, EN 1886), set us apart. That year, our drive for innovation continued unabated, with the inception of development projects centered around panel casing design and ceiling-mounted air handling units equipped with rotary wheels.

## Welcome to AERA

Born in the innovative surroundings of the Bilimpark – Science and Technology Development Zone, AERA started with a dedicated Product Development Team with a simple mission: to enhance air quality everywhere. In 2016, we moved to our foundational facility in Pancar Industrial Zone. Covering over 3,000 m2, this space is equipped with modern machinery, ensuring our products meet the highest standards and reach you efficiently.

That same year, we established our domestic sales office in Istanbul, marking our commitment to serve both local and international customers. 2017 was a pivotal year for us as we introduced our Modular Air Handling Units and Heat Recovery Ventilators to the market. By mid-2017, we began our journey towards achieving international certifications, ensuring our solutions stand up to global standards.

By the close of 2017, AERA broadened its portfolio with the introduction of the Compact Air Handling Units family. This range catered to diverse needs, including horizontal units for ceiling mounting and versatile standing units, both with plate and rotary heat recovery options.

Our commitment to innovation didn't stop there. In collaboration with a leading AHU Control Components manufacturer, we co-developed distinctive air handling unit controls. These state-of-the-art controls, conceived and crafted through international expertise, made their debut in the market the very same year.

Recognizing the burgeoning industry demand and our ever-growing aspirations, 2018 was a significant milestone: We acquired a spacious factory land spanning 10,000 m2, setting the stage for further advancements and the promise of bringing even more refined ventilation solutions to our valued clientele.

The journey of AERA has always been marked by innovation and collaboration. A testament to this is our pioneering partnership with TUBITAK (Turkey's Scientific and Technological Research Council). This collaboration bore fruit in the form of our first government-subsidized development project. Our unique product designs further paved the way for us to receive State Funds, establishing our R&D Centre of Excellence.

In a pivotal move at the end of 2021, we saw the completion of our new production plant. This state-of-the-art facility now houses the majority of our production activities and operational offices, reflecting our relentless pursuit of growth and excellence.