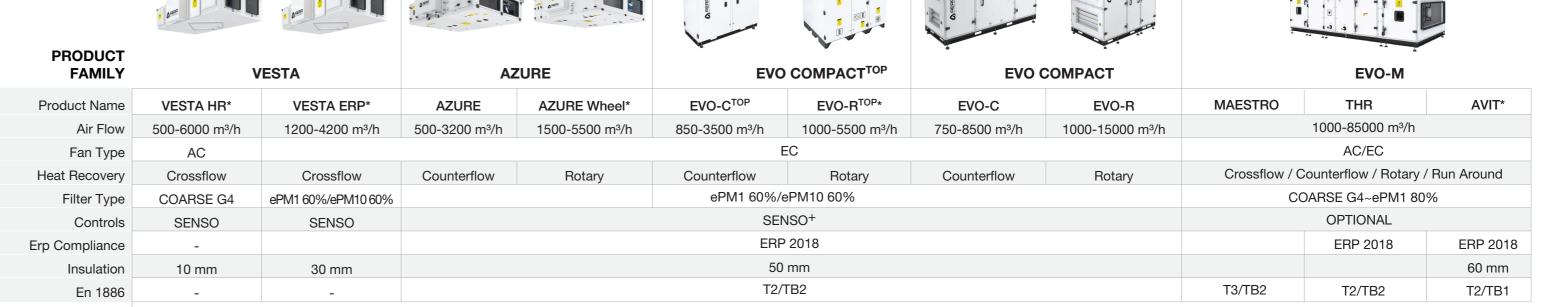

By the close of 2017, AERA broadened its portfolio with the introduction of the Compact Air Handling Units family. This range catered to diverse needs, including horizontal units for ceiling mounting and versatile standing units, both with plate and rotary heat recovery options.

| ACCESSORIES            |                         |        |                               |   |   |   |   |   |                               |  |  |
|------------------------|-------------------------|--------|-------------------------------|---|---|---|---|---|-------------------------------|--|--|
| Pre-Heater             | 1 Step Electrical       |        | Stepless PWM Electrical       |   |   |   |   |   | 3 Step Max/Stepless PWM       |  |  |
| After-Heater           | 2 Step Electrical/Water |        | Stepless PWM Electrical/Water |   |   |   |   |   | 3 Step Max/Stepless PWM/Water |  |  |
| Cooler                 |                         |        | Chilled Water/DX              |   |   |   |   |   |                               |  |  |
| Controls               | SENSO+                  | SENSO+ | SENSO+ INCLUDED               |   |   |   |   |   | SENSO+ /EXO SENSO             |  |  |
| Constant Flow          | -                       | -      | Standard                      |   |   |   |   |   | DMD                           |  |  |
| Constant Pressure(Vav) | -                       | -      | Presigo                       |   |   |   |   |   | DMD                           |  |  |
| Sorption Wheel         | -                       | -      | -                             | + | - | + | - |   | +                             |  |  |
| ePM1 80% Filter        | -                       | +      | +                             | - |   |   |   | + |                               |  |  |
| Vod                    |                         |        |                               |   |   | + |   |   |                               |  |  |

<sup>\*</sup> Models so marked are not Eurovent certified.